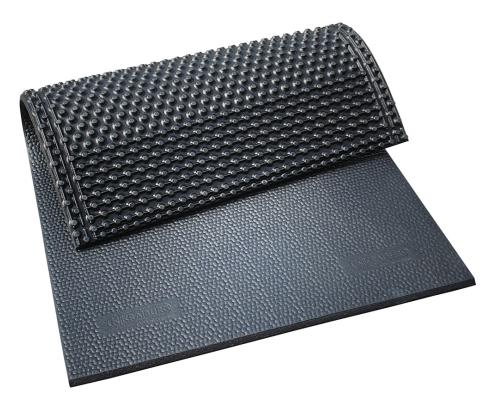

#### Your KRAIBURG dealer:

- softness through double structured stud profile
- · high dimensional stability
- integrated soft slope to rear edge improves drying off
- · dirt barriers minimize soiling underneath the mat

### **Dimensions:** thickness: 30 mm

# width x length:

100 cm × 150/157/165/175/185 cm 110 cm x 150/157/165/175/185/200 cm

120/130 cm x 150/157/165/175/185/200/220 cm