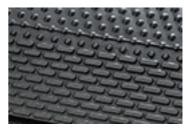

double structured stud profile at lower

chamfer at rear edge: gentle on animal joints, no stumbling edges

dirt barriers at lower side

also suitable for feed stalls

Tolerances: thickness: length + width:

+/- 1.5 % (DIN ISO 3302-1 tolerance class M4) +3/-2 mm