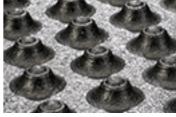

double structured stud profile at lower

chamfer at rear edge: gentle on animal joints, no stumbling edges

dirt barriers at lower side

also suitable for feed stalls

Tolerances: thickness: length + width:

+/- 1.5 % (DIN ISO 3302-1 tolerance class M4) +3/-2 mm